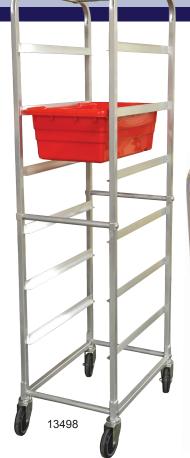

## **LUG RACK**

These lugs racks are ideal to easily transport and store loaded lugs increasing efficiency for any operation. These heavy-duty aluminum knock down racks feature welded angle slides and come with 5-inch casters. Assembly required.

| ITEM    | DESCRIPTION | # OF<br>SLIDES | SPACING | WEIGHT  | GROSS<br>WEIGHT | DIMENSIONS<br>(Caster Included) |
|---------|-------------|----------------|---------|---------|-----------------|---------------------------------|
| 13493   | Aluminum    | 3              | 10"     | 23 lbs. | 25 lbs.         | 26.5" x 18.5" x 40.375"         |
| * 13495 | Aluminum    | 4              | 10"     | 26 lbs. | 29 lbs.         | 26.5" x 18.5" x 50.5"           |
| * 13498 | Aluminum    | 6              | 10"     | 33 lbs. | 36 lbs.         | 26.5" x 18.5" x 75.75"          |
| 18315   | Aluminum    | 1              | -       | 8 lbs.  | 11 lbs.         | 27" x 16" x 27.875"             |