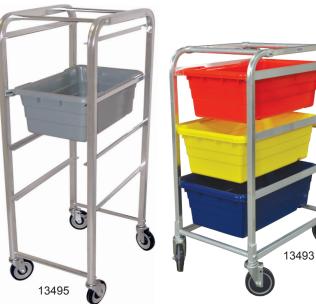

## **LUG RACK**

These lugs racks are ideal to easily transport and store loaded lugs increasing efficiency for any operation. These heavy-duty aluminum knock down racks feature welded angle slides and come with 5-inch casters. Assembly required.

| ITEM    | DESCRIPTION | # OF<br>SLIDES | SPACING | WEIGHT  | GROSS<br>WEIGHT | DIMENSIONS<br>(Caster Included) |
|---------|-------------|----------------|---------|---------|-----------------|---------------------------------|
| 13493   | Aluminum    | 3              | 10"     | 23 lbs. | 25 lbs.         | 26.5" x 18.5" x 40.375"         |
| * 13495 | Aluminum    | 4              | 10"     | 26 lbs. | 29 lbs.         | 26.5" x 18.5" x 50.5"           |
| * 13498 | Aluminum    | 6              | 10"     | 33 lbs. | 36 lbs.         | 26.5" x 18.5" x 75.75"          |
| 18315   | Aluminum    | 1              | -       | 8 lbs.  | 11 lbs.         | 27" x 16" x 27.875"             |