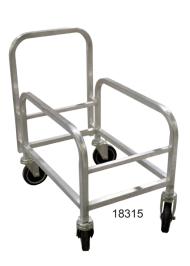

## **LUG RACK**

These lugs racks are ideal to easily transport and store loaded lugs increasing efficiency for any operation. These heavy-duty aluminum knock down racks feature welded angle slides and come with 5-inch casters. Assembly required.

| ITEM    | DESCRIPTION | # OF<br>SLIDES | SPACING | WEIGHT  | GROSS<br>WEIGHT | DIMENSIONS<br>(Caster Included) |
|---------|-------------|----------------|---------|---------|-----------------|---------------------------------|
| 13493   | Aluminum    | 3              | 10"     | 23 lbs. | 25 lbs.         | 26.5" x 18.5" x 40.375"         |
| * 13495 | Aluminum    | 4              | 10"     | 26 lbs. | 29 lbs.         | 26.5" x 18.5" x 50.5"           |
| * 13498 | Aluminum    | 6              | 10"     | 33 lbs. | 36 lbs.         | 26.5" x 18.5" x 75.75"          |
| 18315   | Aluminum    | 1              | -       | 8 lbs.  | 11 lbs.         | 27" x 16" x 27.875"             |